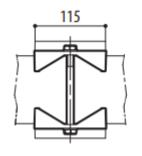

# **TECHNICHAL DRAWINGS**

The indicated measurements are expressed in millimeters.