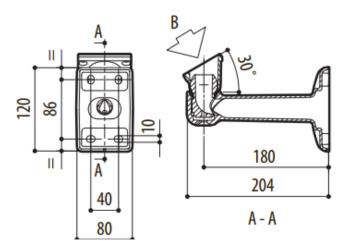

# **TECHNICHAL DRAWINGS**

The indicated measurements are expressed in millimeters.

MAXIMUM INCLINATION

# **TECHNICAL DATA - MECHANICAL**

- Made of aluminium
- Adjustable joint
- Internal cable management
- Load rating: 25kg (55lb)
- Length: 204mm (8in)
- The sealing rings OWBIP2 or OWBIP3 ensure an IP66 protection to the housing
- Unit weight: 0.6kg (1.3lb)