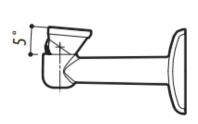

# **TECHNICHAL DRAWINGS**

The indicated measurements are expressed in millimeters.

MAXIMUM INCLINATION