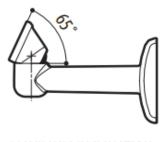

# **TECHNICHAL DRAWINGS**

The indicated measurements are expressed in millimeters.

MAXIMUM INCLINATION