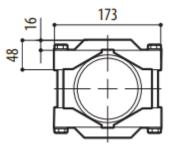

# Pole mount adaptor

# **TECHNICAL DATA - MECHANICAL**

- Made of aluminium
- Allows the internal cable management
- Load rating: 30kg (66lb)
- For pole diameters: from 65mm (2.6in) up to 140mm (5.5in)
- Unit weight: 0.9kg (2lb)

### **DESCRIPTION**

Pole mount suitable for WBJA, WBMA, WBOVA2 and PTAC brackets. Allows the internal cable management. Epoxypolyester powder painted.

# **TECHNICHAL DRAWINGS**

The indicated measurements are expressed in millimeters.