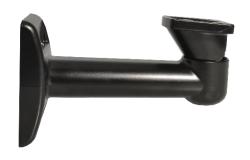

# Wall mount bracket

### **DESCRIPTION**

Wall bracket with joint. It offers vandal proof protection, due to an internal cable channel.

For IP55 protection, make a hole in the supplied sheath of 2mm less of the cable diameter and combine with the existing hole of the bracket. The sealing rings OWBIP2 or OWBIP3 ensure a housing of IP66 protection.