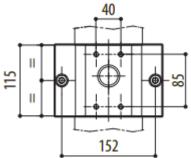

# **TECHNICHAL DRAWINGS**

The indicated measurements are expressed in millimeters.