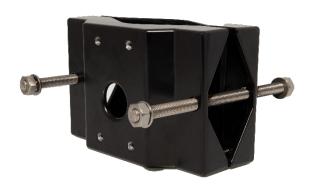

### **DESCRIPTION**

Pole mount suitable for WBJA, WBMA, WBOVA2 and PTAC brackets. Allows the internal cable management. Epoxypolyester powder painted.