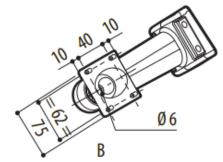

# **TECHNICHAL DRAWINGS**

The indicated measurements are expressed in millimeters.

# **TECHNICAL DATA - MECHANICAL**

- Made of aluminium
- Allows the internal cable management
- Load rating: 30kg (66lb)
- For pole diameters: from 65mm (2.6in) up to 140mm (5.5in)
- Unit weight: 0.9kg (2lb)